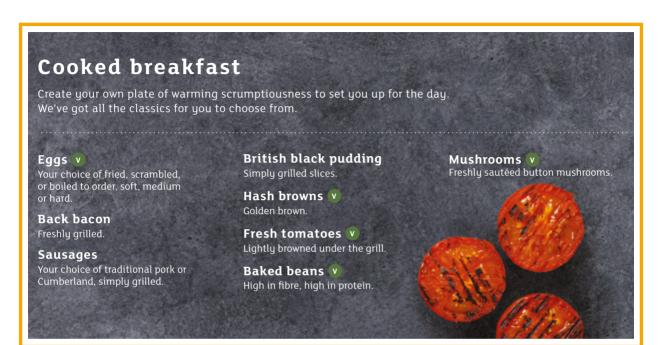

#### Cheese & charcuterie

Emmental, Cheddar, Philadelphia, ham salami and mortadella

£16.50 per person